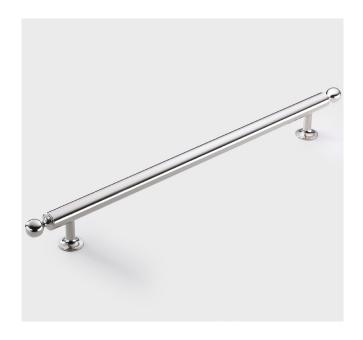

## **Latchford Appliance Pull**

| Pull Code | Length (L) | Centres (C) | Projection (P) |
|-----------|------------|-------------|----------------|
| LAT/APP   | 479mm      | 368mm       | 49mm           |

Available in all Armac Martin finishes, & supplied with M4 breakoff screws. Please see: www.armacmartin.co.uk/pages/our-finishes for further details.