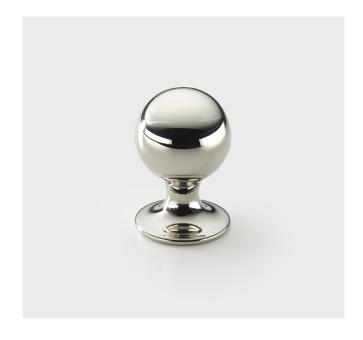

## **Latchford Knob**

| Knob Code | Diameter (D) | Projection (P) |
|-----------|--------------|----------------|
| LATK/30   | 30mm         | 45mm           |
| LATK/35   | 35mm         | 53mm           |

Available in all Armac Martin finishes, & supplied with M4 breakoff screws. Please see: www.armacmartin.co.uk/pages/our-finishes for further details.