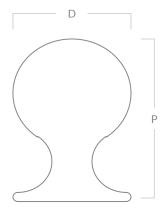

## **Latchford Knob**

| Knob Code | Diameter (D) | Projection (P) |
|-----------|--------------|----------------|
| LATK/30   | 30mm         | 45mm           |
| LATK/35   | 35mm         | 53mm           |

Available in all Armac Martin finishes, & supplied with M4 breakoff screws. Please see: www.armacmartin.co.uk/pages/our-finishes for further details.