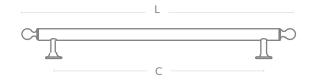

## **Latchford Appliance Pull**

| Pull Code | Length (L) | Centres (C) | Projection (P) |
|-----------|------------|-------------|----------------|
| LAT/APP   | 479mm      | 368mm       | 49mm           |

Available in all Armac Martin finishes, & supplied with M4 breakoff screws. Please see: www.armacmartin.co.uk/pages/our-finishes for further details.