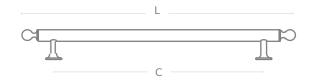

## **Latchford Appliance Pull**

| Pull Code | Length (L) | Centres (C) | Projection (P) |
|-----------|------------|-------------|----------------|
| LAT/APP   | 479mm      | 368mm       | 49mm           |

Available in all Armac Martin finishes, & supplied with M4 breakoff screws. Please see: www.armacmartin.co.uk/pages/our-finishes for further details.